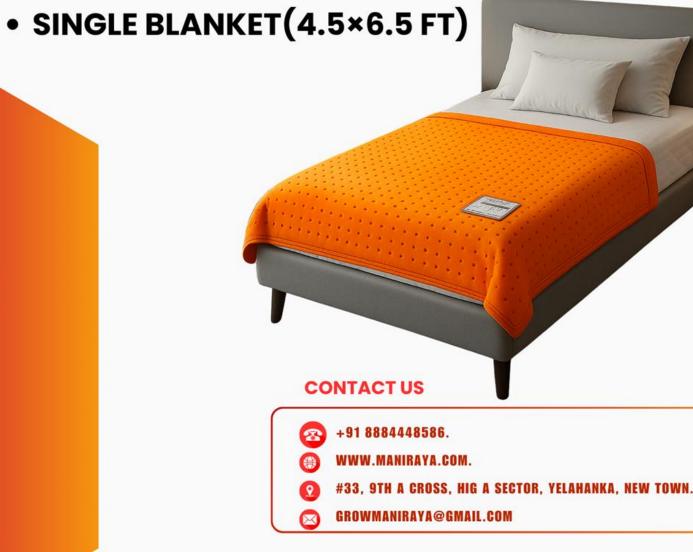

## POWER BOX <u>₹16,000</u>

 Product 2 Single Blankets (4.5×6.5 ft)

Ultimate Wellness

> **2 BRACELET** 2 STEM CELL **2 BERRY JUICE** 2 MULTI CHARGE 2 SOAPS **2 RADIATION CHIP** 2 FACE WASH **1 SANITARY PAD**