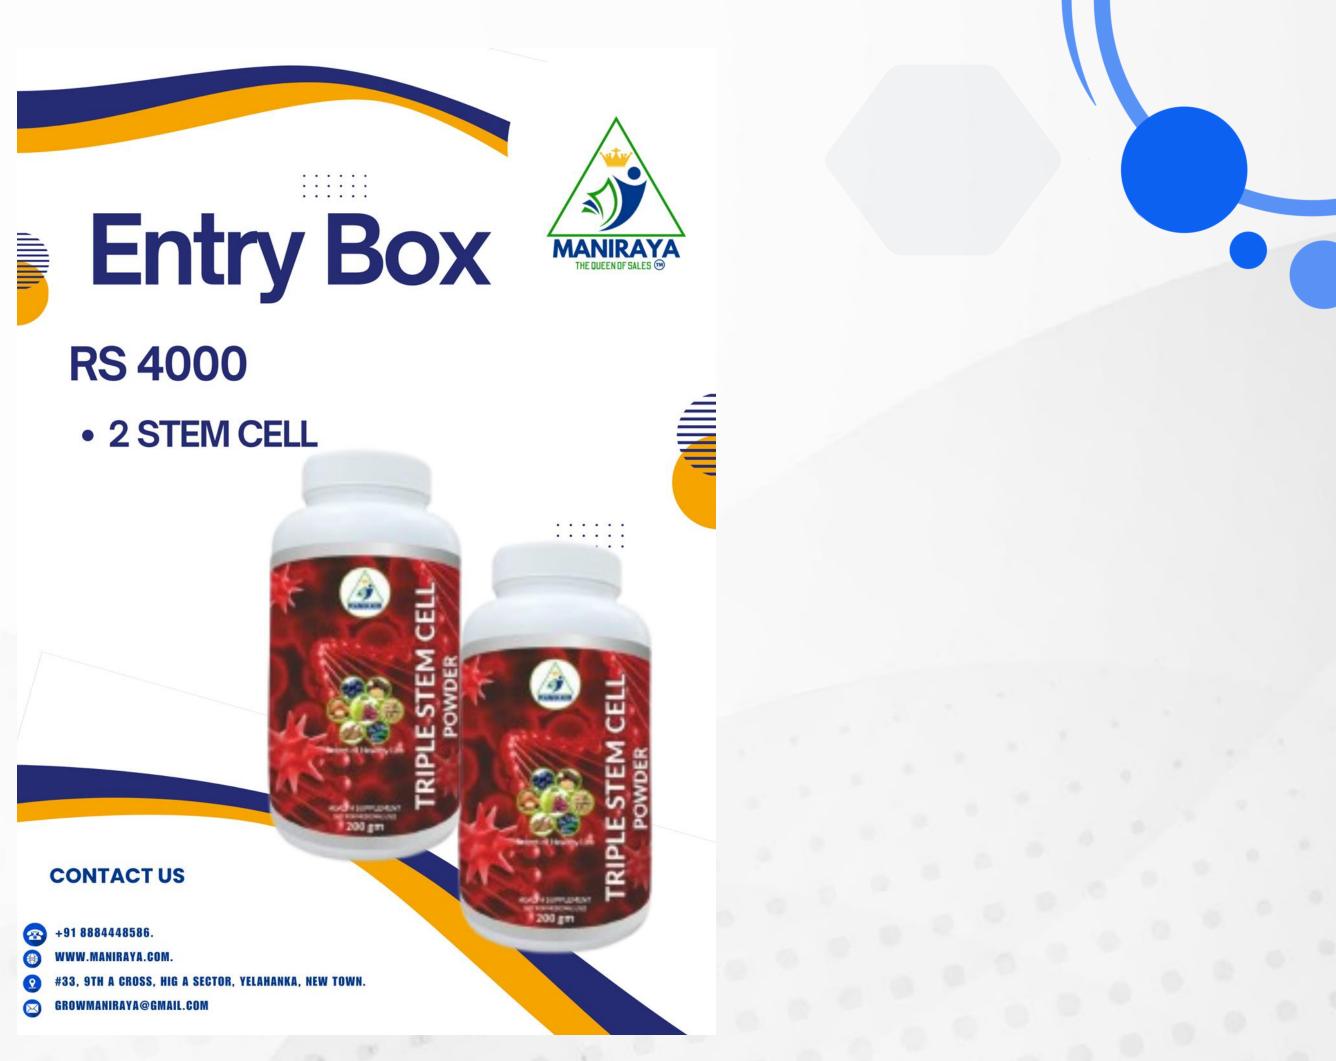

# CHOOSE YOUR JOURNEY WITH MANIRAYA

WHERE EVERY BOX OPENS DOORS TO HEALTH, WEALTH, AND GROWTH. FROM STARTER TO ELITE, WE HAVE A PERFECT BOX TO MATCH YOUR VISION AND INCOME GOALS.

**MANIRAYA Product Boxes & Prices Entry Box** – ₹4,000 Mini Explorer Box – ₹9,995 **Explorer Box** – ₹10,499 **Boost Kit** – ₹13,100 **Power Box** – ₹16,000 **Single Full Therapy** – ₹17,000 **Elite Box** – ₹18,000 **Elite Comfort Box** – ₹18,500 Wellness Bundle – ₹23,000 **Super Family Box** – ₹25,000 **Family Pack Full Therapy** – ₹33,000 Buy Back Box ₹25,500 t&c apply

1,000 PV **Rs.4,000** 

# Left Promotion: Rs. 500 **Right Promotion: Rs. 500** Matching Income (Max PV Match × ₹0.33) 2,000 × ₹0.33 = ₹660 **Total Income:**

#### **ORGANISATION 2**

## 1,000 PV **Rs. 4,000**

# Rs. ₹1,660

+91 8884448586. 3 WWW.MANIRAYA.COM GROWMANIRAYA@GMAIL.COM

3000 PV ₹9,995,

Left Promotion: Rs. 750 **Right Promotion: Rs. 750** Matching Income (Max PV Match × ₹0.33) **6000x ₹0.33 = ₹**1,980 **Total Income:** 

### 3000 PV ₹9,995

## Rs. ₹3,480