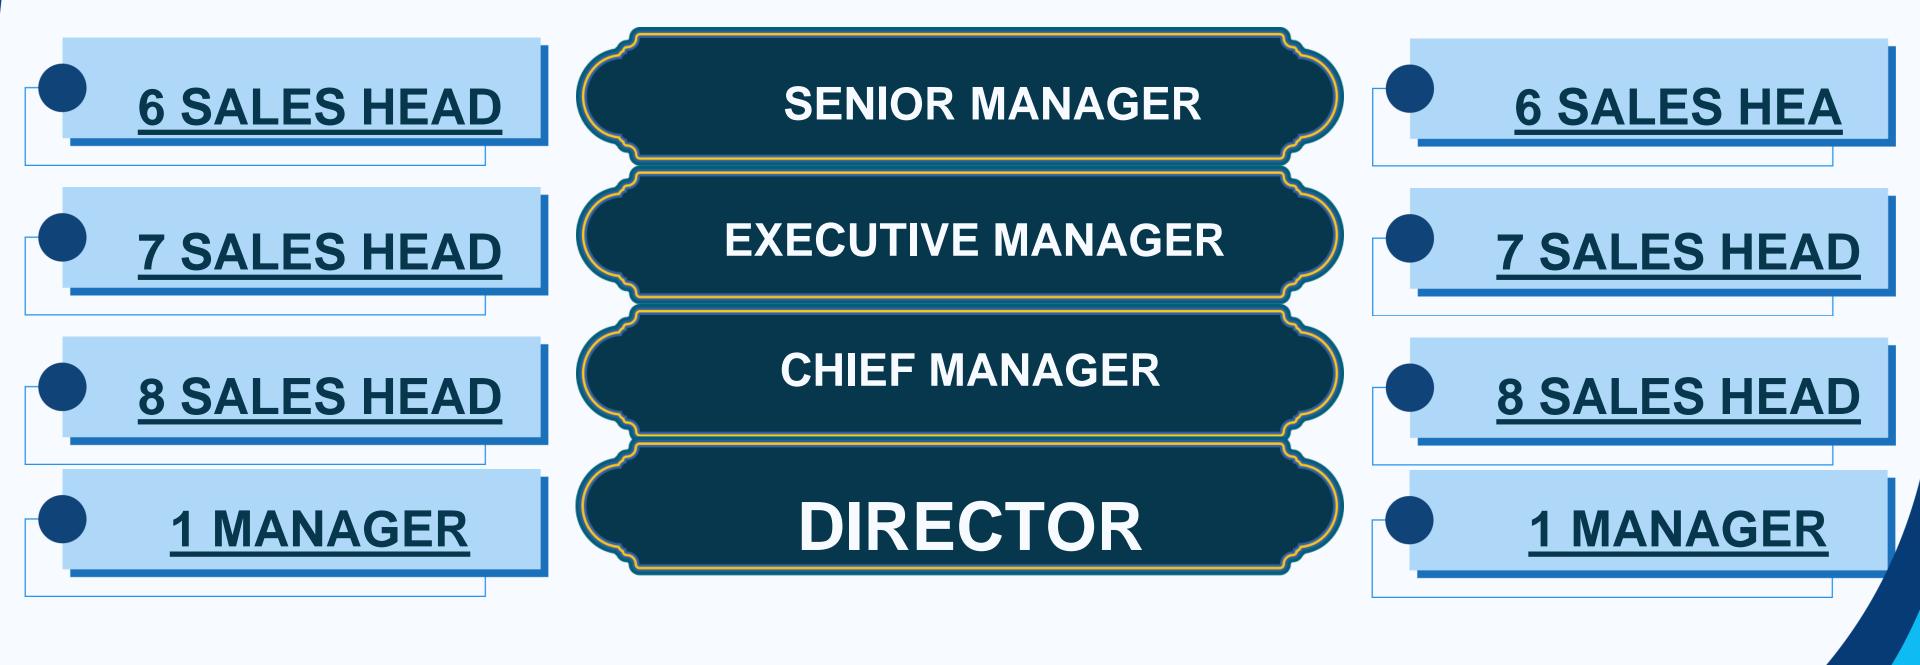

# Sales Head (S:H)

Requirement: 3:3 direct sale (left & right) Above 15,000 Package

These 3 Directors together must build a total of 30 IDs from each side

then

YOU BECOME SALES HEAD (S:H)

Daily Capping: ₹7,500

Monthly : ₹2,00,000 : 2,00,000 repurchase sales (left & right)

YOU WILL RECEIVE ₹15,000 PROMOTIONAL BONUS

. . . . . . . .