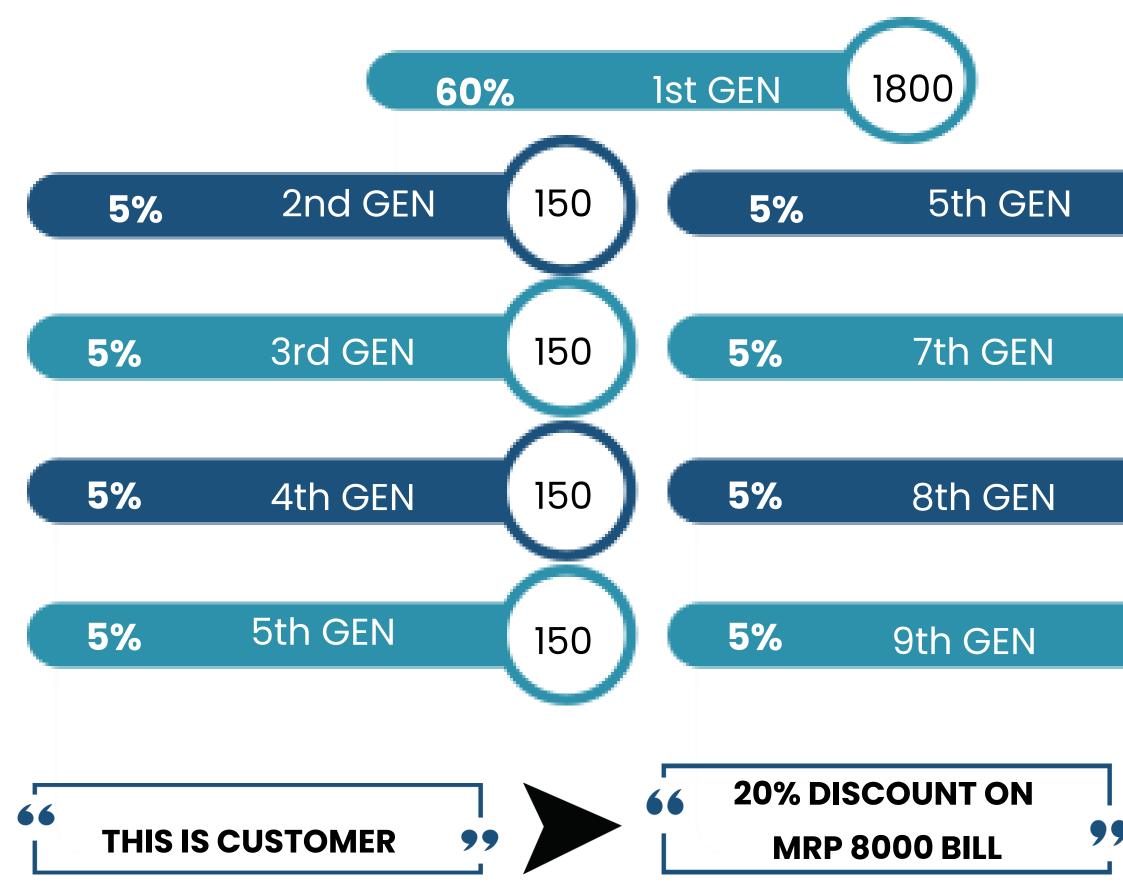

# **SALES INCENTIVE ON SV UPTO 9TH GENERATION**

150

150

150

150

EX: 10,000 MRP : C.P. Flat 20% Discount on MRP. 8000 • Billing Amount DP price - 5000. 8000 - 5000 = 3000 Balance <- 3,000 /-=3000SV

**T&C APPLY** 

## **Team Sales Incentive Comes B/W CP-DP**

60% on SV (CP - DP)

→ 5% on SV (CP - DP)

9th GENERATION

**1st GENERATION** 

**2nd GENERATION** 

TO

**T&C APPLY** 