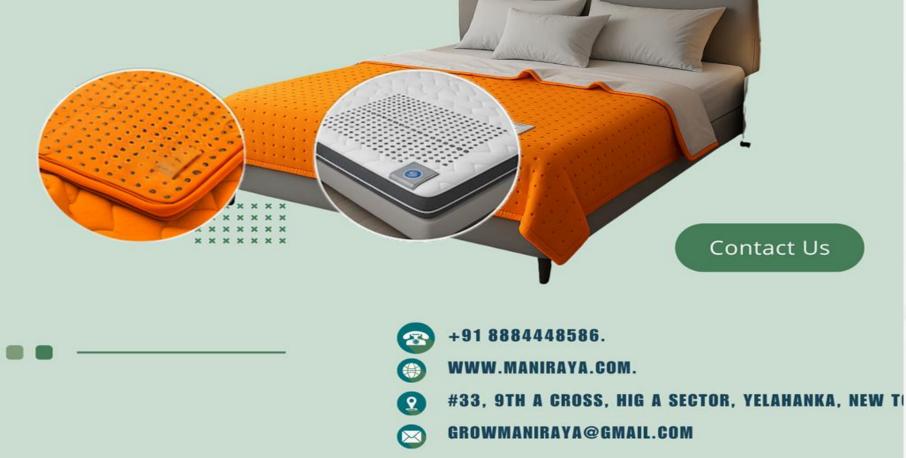

# EXPLORER BOX ₹10,499

#### **PRODUCT**

- SINGLE MATTRESS
- 1 BRACELET
- 1 WATER PAD
- 1 HAND BELT
- 1 PILLOW PAD

#### **CONTACT:**

- +91 8884448586.
- WWW.MANIRAYA.COM.
- #33, 9TH A CROSS, HIG A SECTOR, YELAHANKA, NEW TOWN.
- GROWMANIRAYA@GMAIL.COM

4000 PV **Rs**13,100