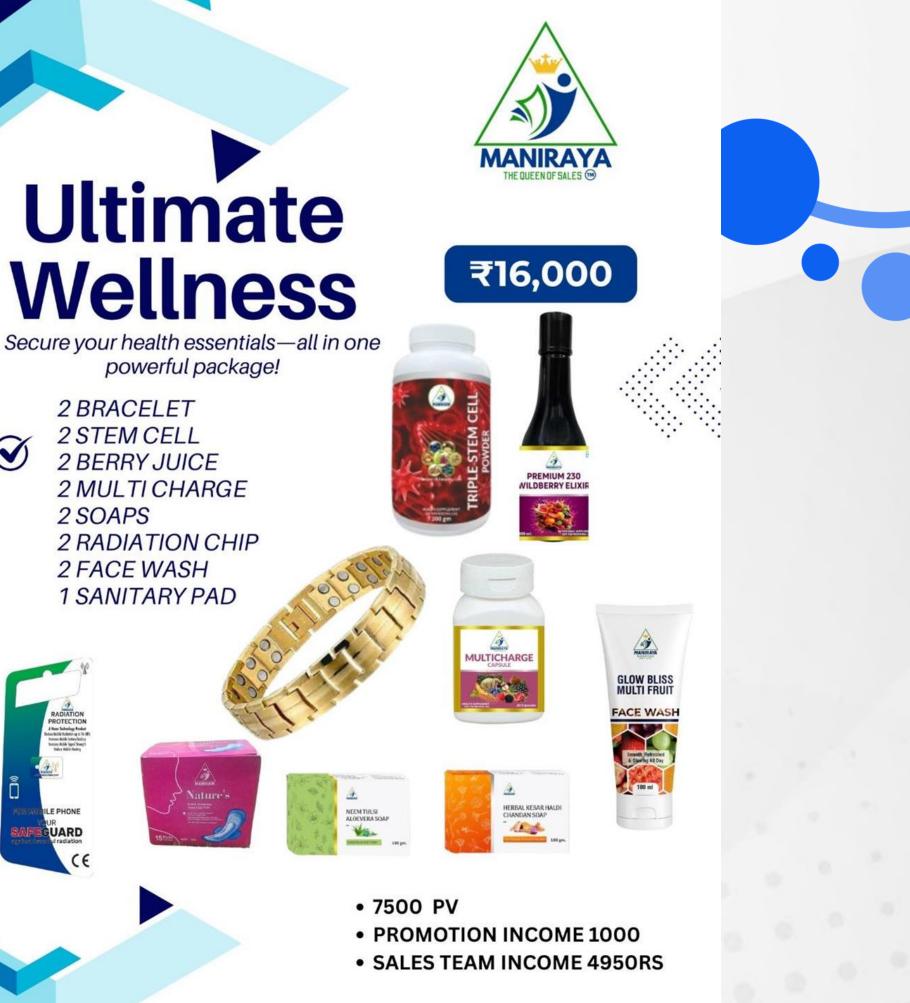

## POWER BOX <u>₹16,000</u>

 Product 2 Single Blankets (4.5×6.5 ft)

Ultimate Wellness

> **2 BRACELET** 2 STEM CELL **2 BERRY JUICE** 2 MULTI CHARGE 2 SOAPS **2 RADIATION CHIP** 2 FACE WASH **1 SANITARY PAD**