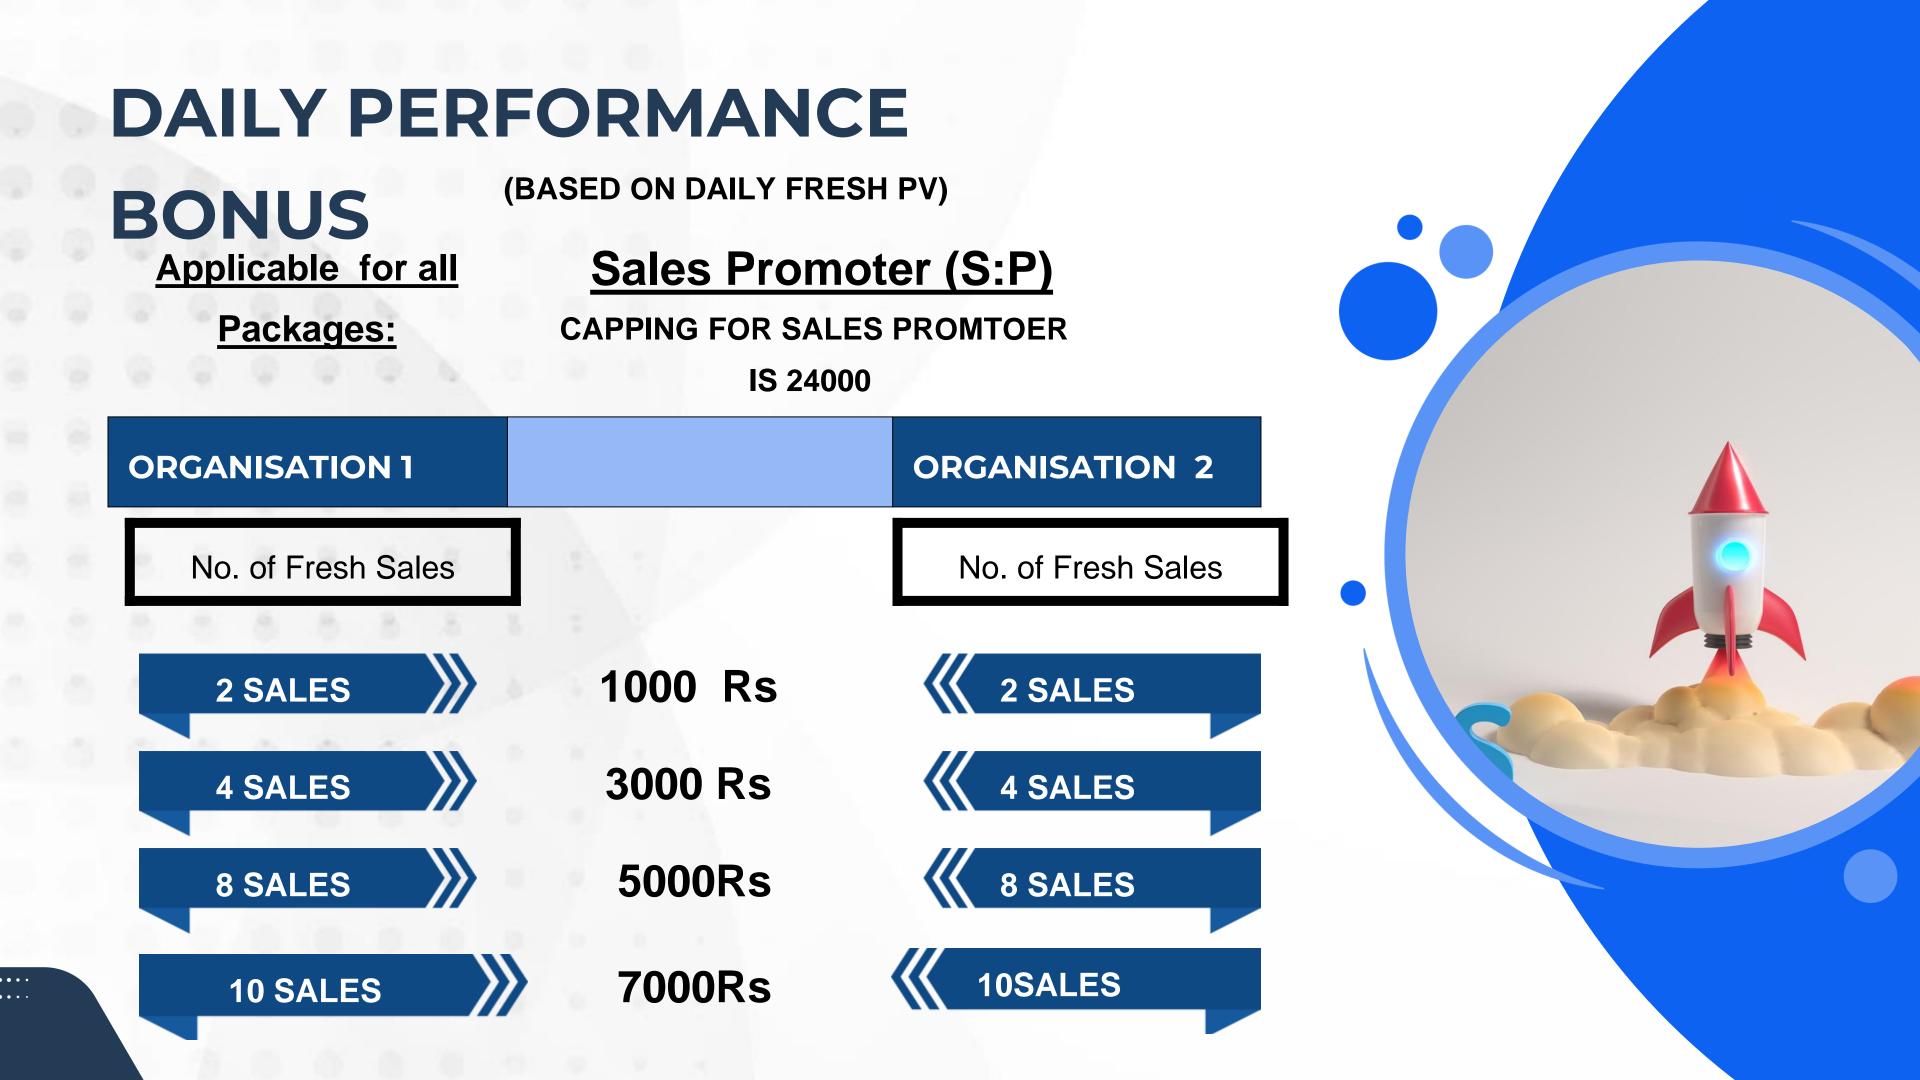

# **Entry Level Plan Beginner**

Requirement: 1:1 direct sale (left & right) Each side must generate 3000 PV. : 3000 PV **Reward**: Upon successful completion, they will receive ₹750 as a Welcome **Bonus**. After this achievement, they will be promoted to the

#### Sales Promoter rank

# Sales Head (S:H)

Requirement: 3:3 direct sale (left & right) Above 15,000 Package

These 3 Directors together must build a total of 30 IDs from each side

then

YOU BECOME SALES HEAD (S:H)

Daily Capping: ₹7,500