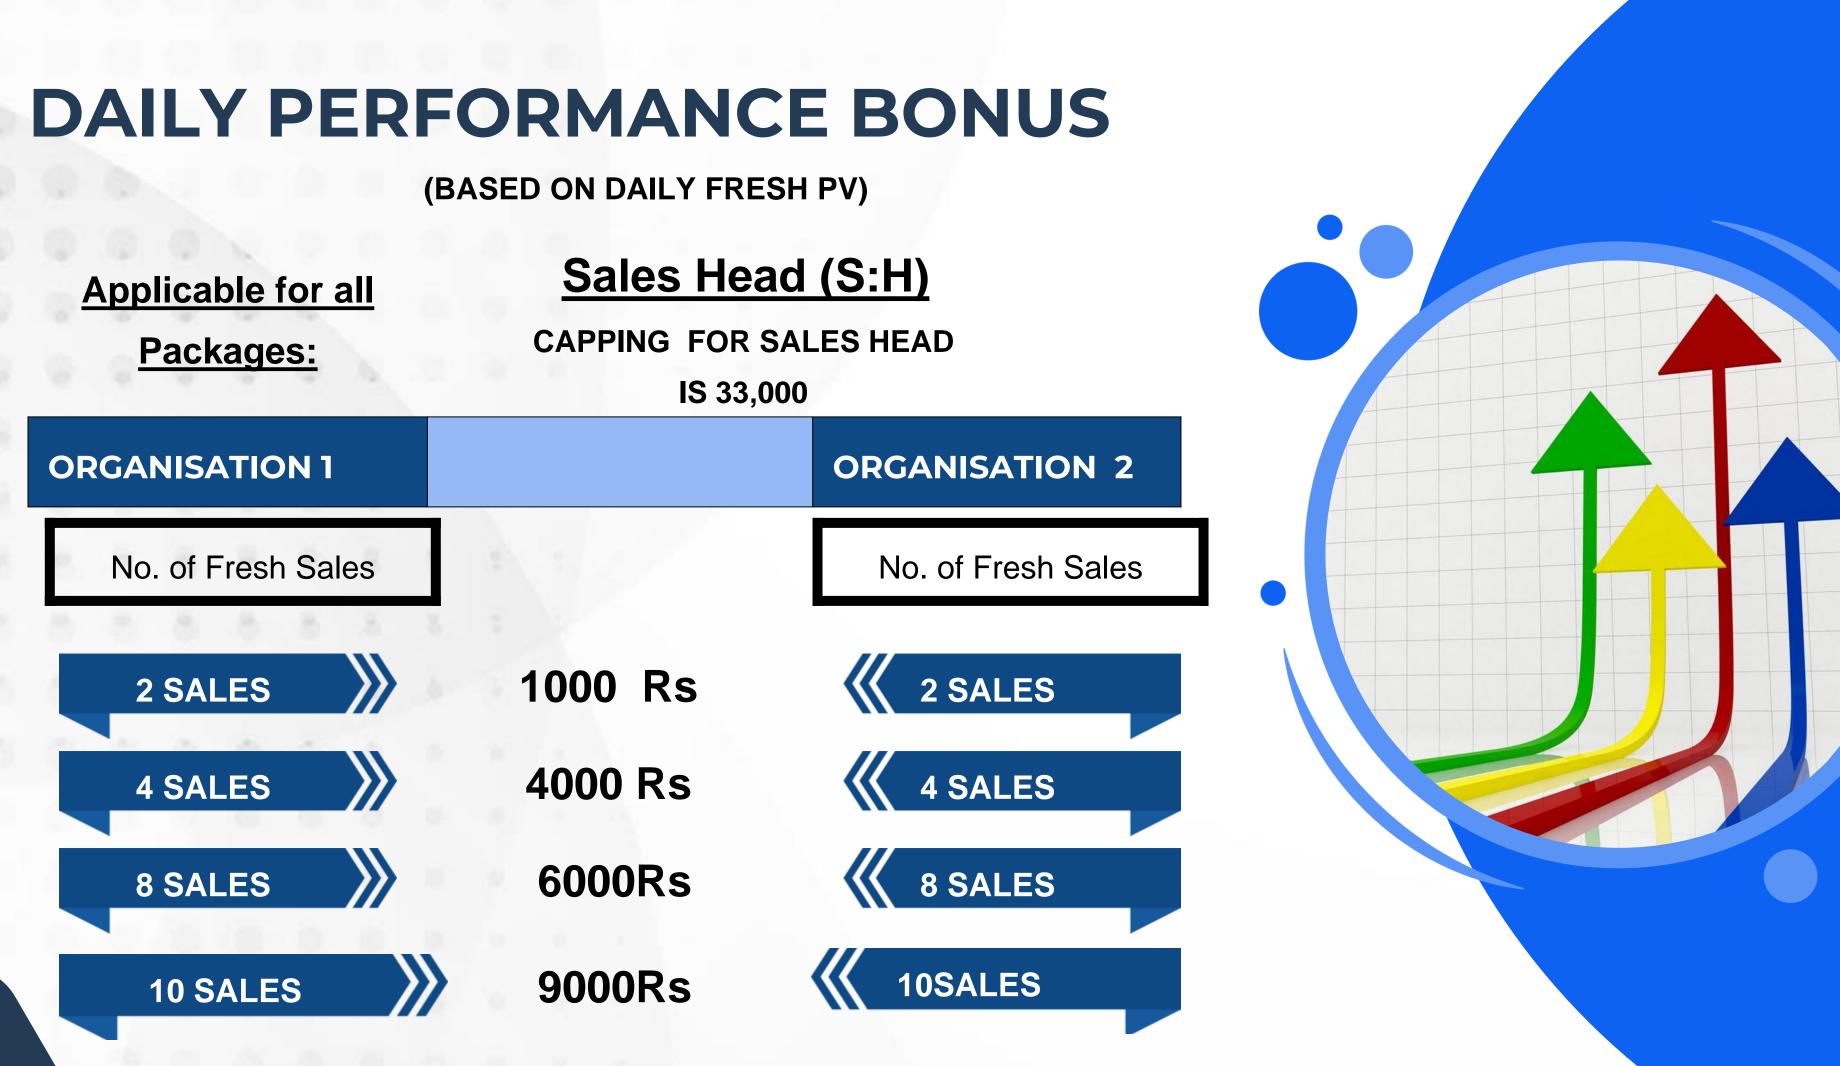

# Sales Head (S:H)

Requirement: 3:3 direct sale (left & right) Above 15,000 Package

These 3 Directors together must build a total of 30 IDs from each side

then

YOU BECOME SALES HEAD (S:H)

Daily Capping: ₹7,500

Monthly : ₹2,00,000 : 2,00,000 repurchase sales (left & right)

YOU WILL RECEIVE ₹15,000 PROMOTIONAL BONUS

. . . . . . . .