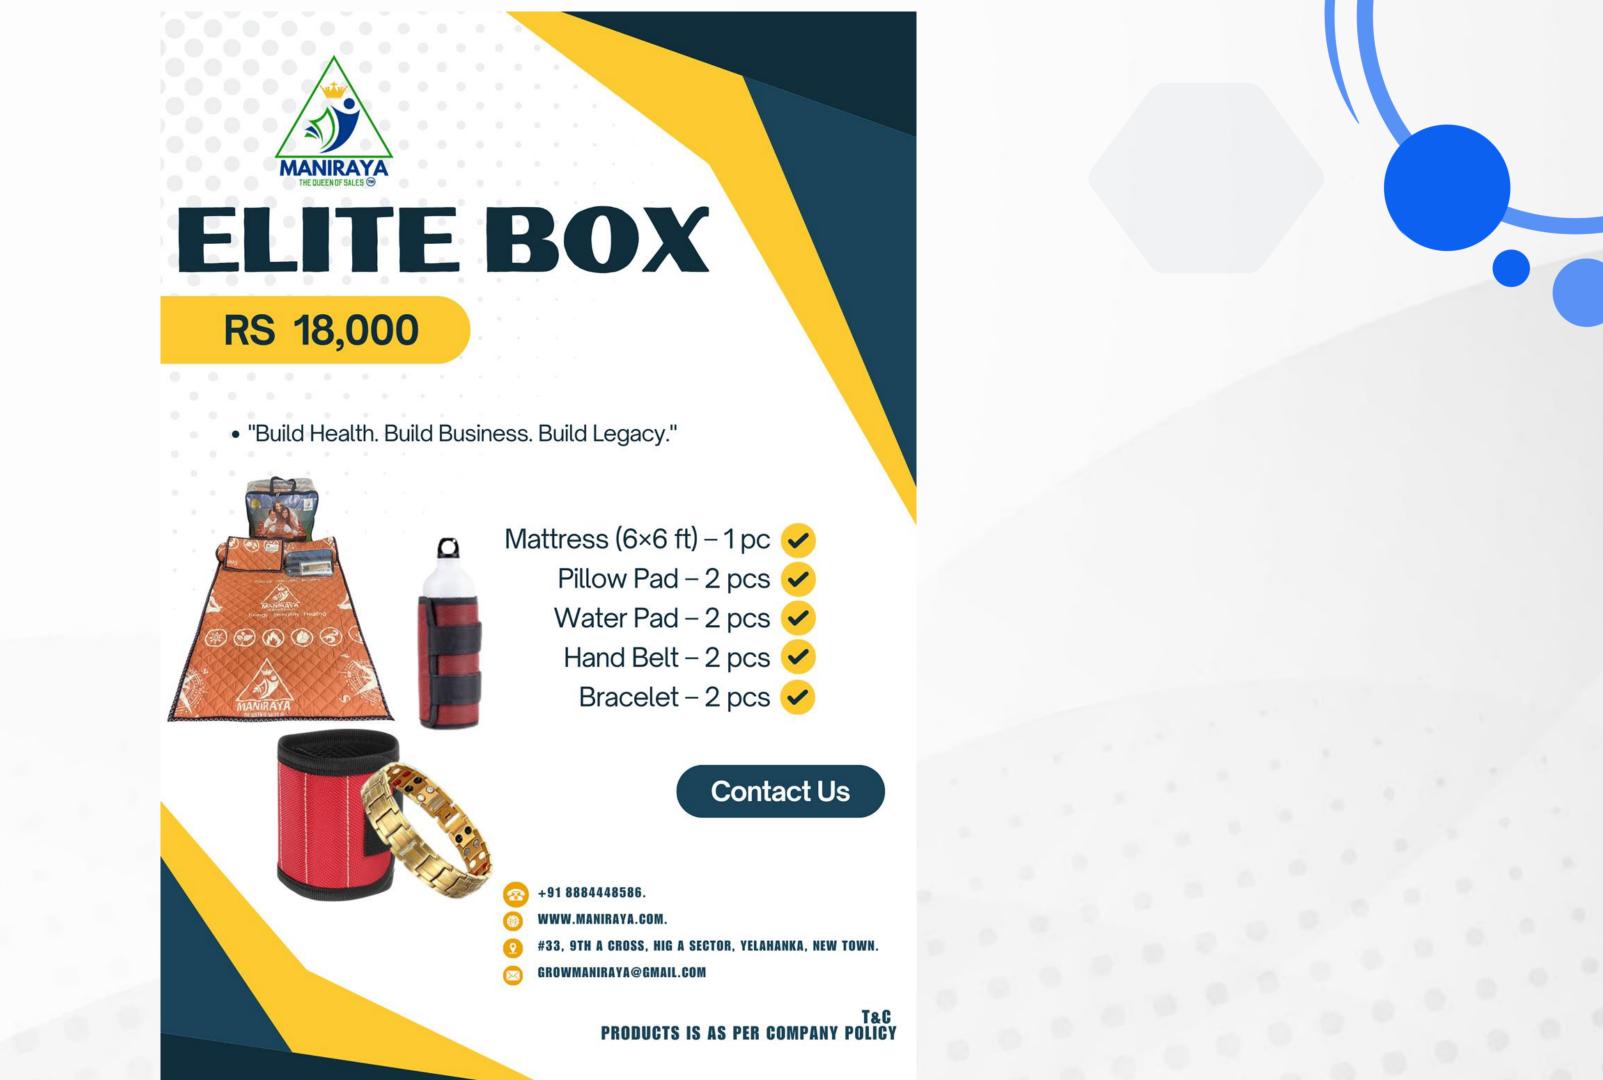

# CHOOSE YOUR JOURNEY WITH MANIRAYA

WHERE EVERY BOX OPENS DOORS TO HEALTH, WEALTH, AND GROWTH. FROM STARTER TO ELITE, WE HAVE A PERFECT BOX TO MATCH YOUR VISION AND INCOME GOALS.

**MANIRAYA Product Boxes & Prices Entry Box** – ₹4,000 Mini Explorer Box – ₹9,995 **Explorer Box** – ₹10,499 **Boost Kit** – ₹13,100 **Power Box** – ₹16,000 **Single Full Therapy** – ₹17,000 **Elite Box** – ₹18,000 **Elite Comfort Box** – ₹18,500 Wellness Bundle – ₹23,000 **Super Family Box** – ₹25,000 **Family Pack Full Therapy** – ₹33,000 Buy Back Box ₹25,500 t&c apply

#### **PRODUCT**

- SINGLE MATTRESS
- 1 BRACELET
- 1 WATER PAD
- 1 HAND BELT
- 1 PILLOW PAD

### 7500 PV **Rs.17,000**

7500 PV **Rs 18,000** 

### 7,500 PV **Rs.18,000**

7500 PV **Rs 18,500** 