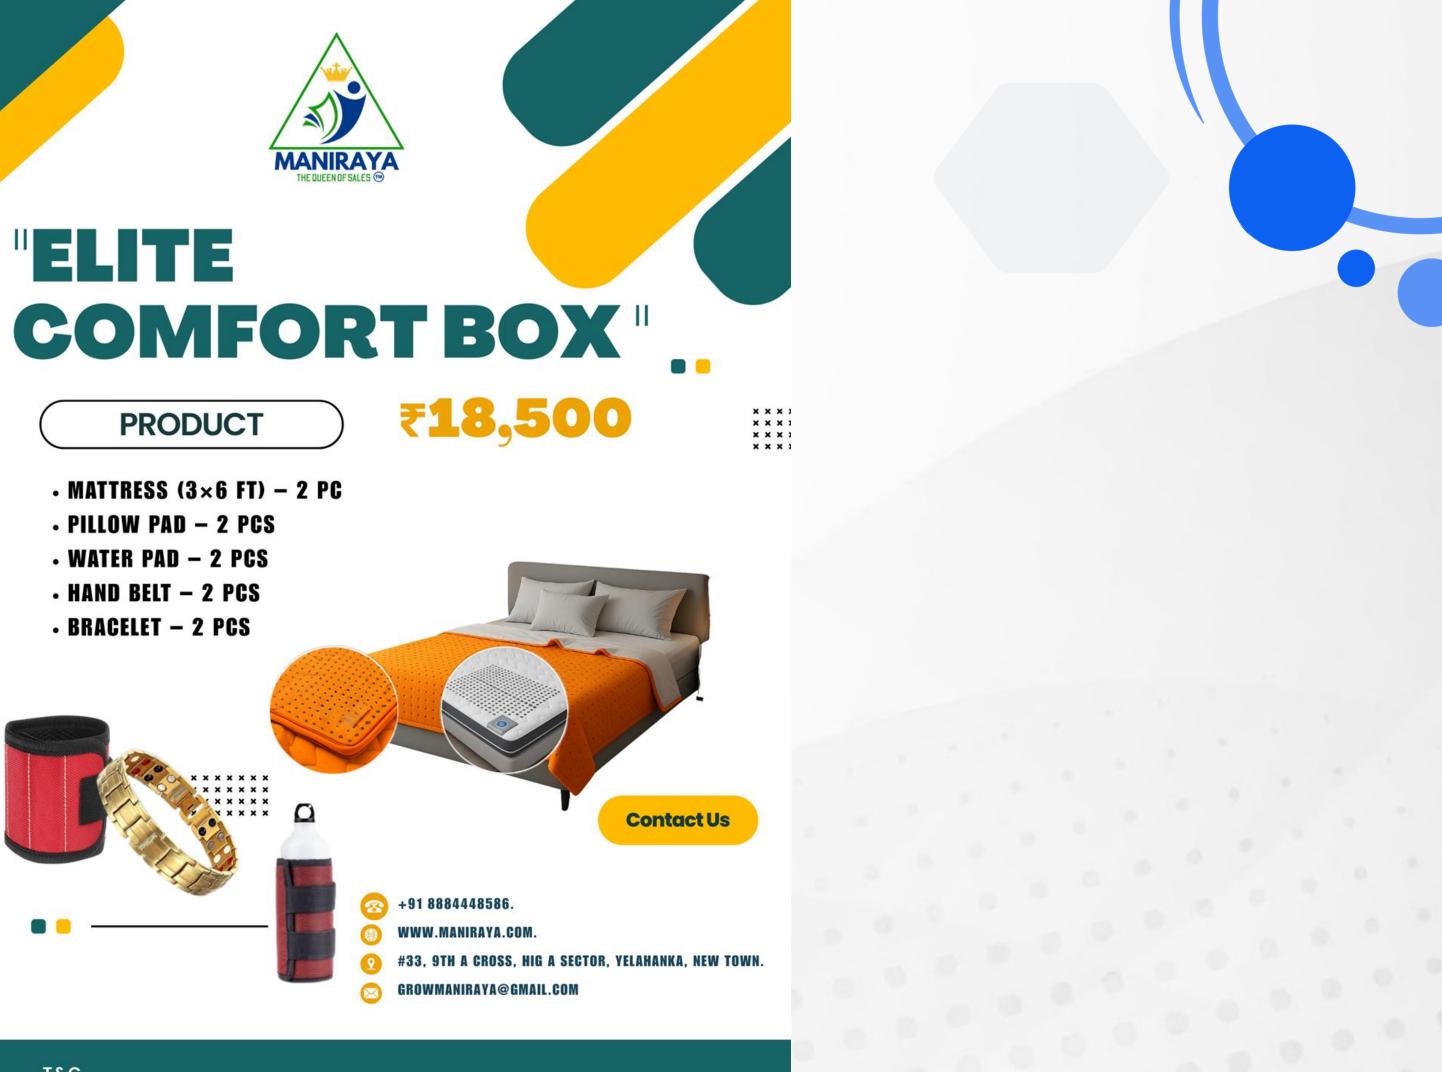

# CHOOSE YOUR JOURNEY WITH MANIRAYA

WHERE EVERY BOX OPENS DOORS TO HEALTH, WEALTH, AND GROWTH. FROM STARTER TO ELITE, WE HAVE A PERFECT BOX TO MATCH YOUR VISION AND INCOME GOALS.

**MANIRAYA Product Boxes & Prices Entry Box** – ₹4,000 Mini Explorer Box – ₹9,995 **Explorer Box** – ₹10,499 **Boost Kit** – ₹13,100 **Power Box** – ₹16,000 **Single Full Therapy** – ₹17,000 **Elite Box** – ₹18,000 **Elite Comfort Box** – ₹18,500 Wellness Bundle – ₹23,000 **Super Family Box** – ₹25,000 **Family Pack Full Therapy** – ₹33,000 Buy Back Box ₹25,500 t&c apply

# 23,000 and 25,000 Package

**ORGANISATION** 1

10,000 PV **Rs** 23,000 and 25,000 Left Promotion: Rs. 1,500 **Right Promotion: Rs. 1,500** Matching Income (Max PV Match × ₹0.33) 20,000 × ₹0.33 = ₹6,600 **Total Income:** 

# **10,000 PV Rs.** 23,000 and 25,000

# Rs. ₹9,600

Mattress (3×6 ft) – 3 pc 🖌 Pillow Pad – 3 pcs 🗸

Water Pad – 3 pcs 🗸

Hand Belt – 3 pcs 🗸

Bracelet – 3 pcs 🖌