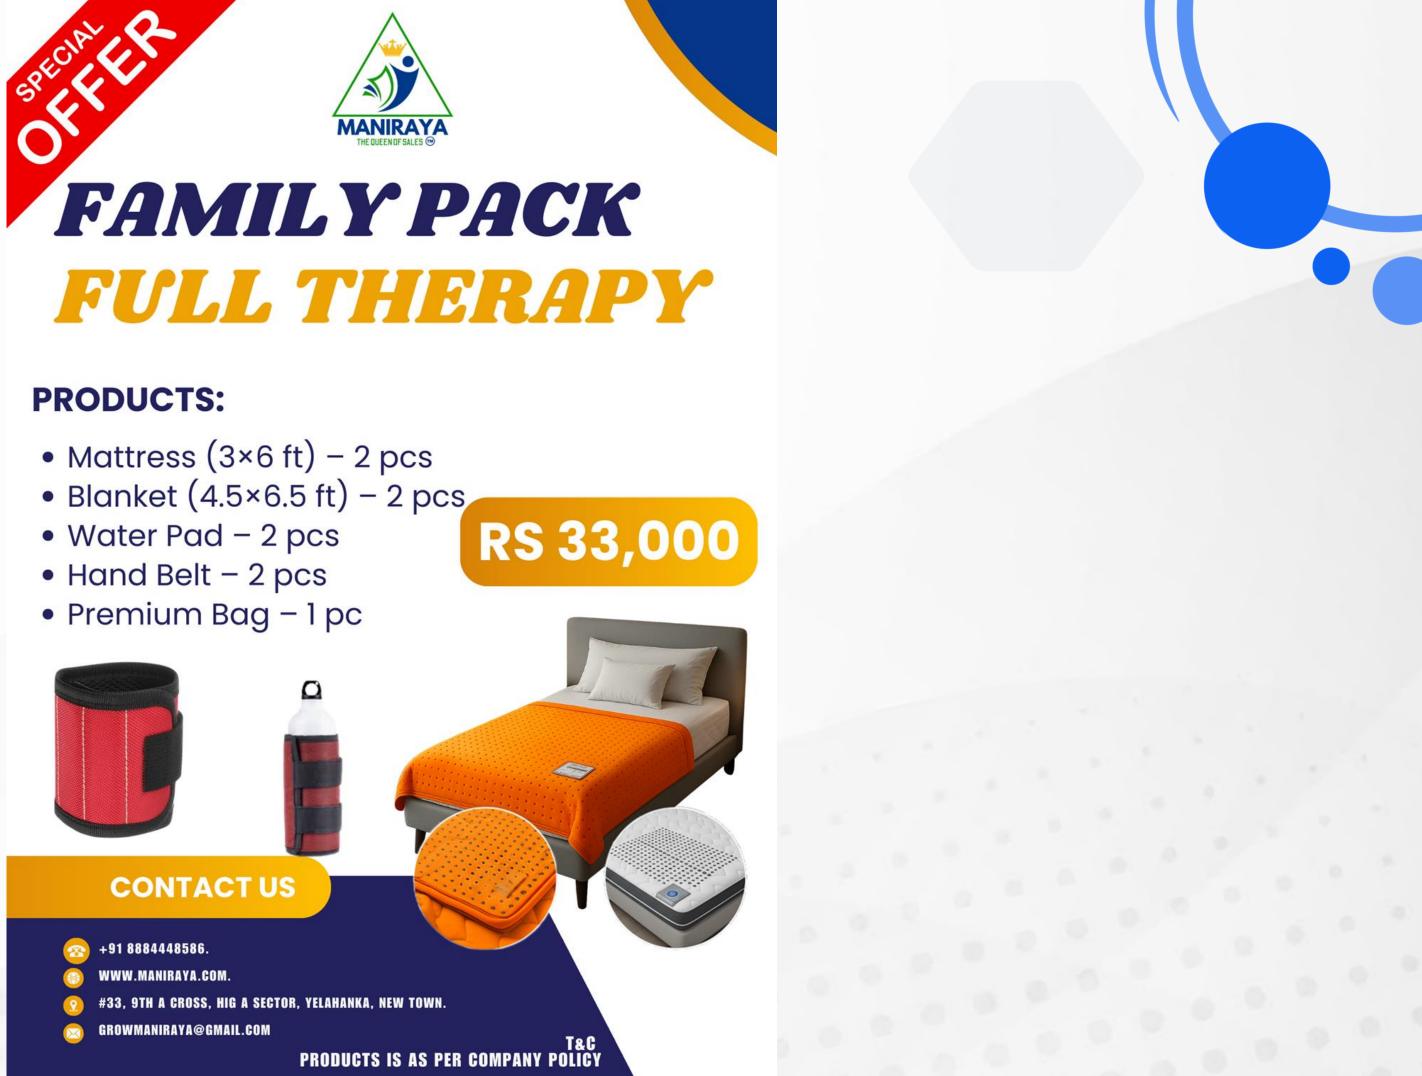

# CHOOSE YOUR JOURNEY WITH MANIRAYA

WHERE EVERY BOX OPENS DOORS TO HEALTH, WEALTH, AND GROWTH. FROM STARTER TO ELITE, WE HAVE A PERFECT BOX TO MATCH YOUR VISION AND INCOME GOALS.

**MANIRAYA Product Boxes & Prices Entry Box** – ₹4,000 Mini Explorer Box – ₹9,995 **Explorer Box** – ₹10,499 **Boost Kit** – ₹13,100 **Power Box** – ₹16,000 **Single Full Therapy** – ₹17,000 **Elite Box** – ₹18,000 **Elite Comfort Box** – ₹18,500 Wellness Bundle – ₹23,000 **Super Family Box** – ₹25,000 **Family Pack Full Therapy** – ₹33,000 Buy Back Box ₹25,500 t&c apply

#### Contact Us

+91 8884448586. WWW.MANIRAYA.COM HIG A SECTOR, YELAHANKA, NEW TOWN. GROWMANIRAYA@GMAIL.CON

T&C PRODUCTS IS AS PER COMPANY POLICY

10,000 PV **Rs 33,000** 

Left Promotion: Rs. 2000 **Right Promotion: Rs. 2000** Matching Income (Max PV Match × ₹0.33) 20,000 × ₹0.33 = ₹6,600 **Total Income:** 

## 10,000 PV **Rs.33,000**

# Rs. ₹10,600

IF YOU EXCHANGE YOUR OLD MATTRESS, GET A INSTANT ₹7,500 DISCOUNT ON THE PACKAGE PRICE!

Limited-time deal – Don't miss out!

Terms and Conditions apply.
Offer valid as per company policy.