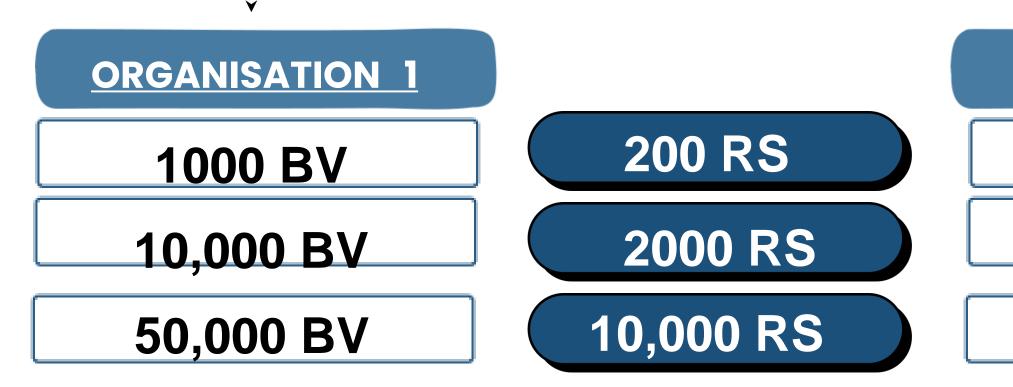

# REPURCHASE PLAN (ON BV)

20% BUSINESS MATCHING INCENTIVEIN RATIO OF 1:1 WITH CARRY FORWARD WITH UNMAYCHED BV

#### **ORGANISATION 2**

# 1000 BV

## 10,000 BV

## 50,000 BV